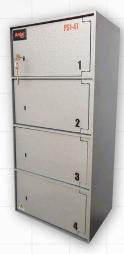

### **PS1-4T**

This four chamber module is designed for use where multiple users are required to secure pistols individually. Locks are keyed to differ. Master keying is optional.

External Dimensions: 630mm H x 300mm W x 200mm D @ 50kg.

Each chamber made to PS Specifications.

**Dimensions:** All dimensions in millimeters.

Lock Options: Key, Combination or Digital for all safes.