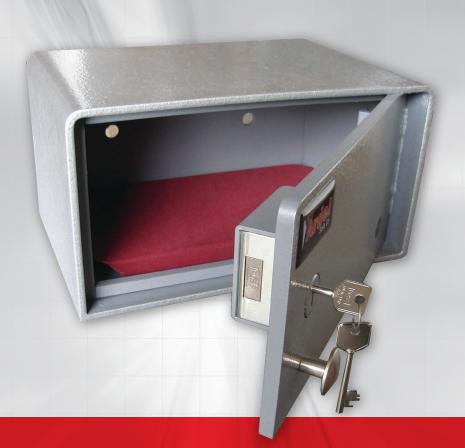

# **PS1 Single Weapon Safe.**

The body is made from 6mm steel plate, pressed formed. All joints formed are continuously welded. The door is recessed 10mm to maximise resistance to jemmy bar attack. The door has no more than 1.5mm gap. The lock is a 6 lever Ross 600 series. There are four holes in the back and base to secure the safe. There is a padded false floor to protect the weapon should anchoring bolts be used in the base.

The door is recessed 10mm to maximise resistance to jemmy bar attack.