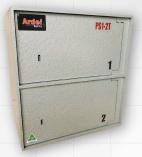

### **PS1-2T**

Each safe chamber is secured with a Ross 600 Series lock. The chamber base has a protective padding. The door is dead locked via a full length dog bar.

Locks are keyed to differ. Master keying is optional.

External Dimensions: 325mm H x 300mm W x 200mm D @ 25kg.