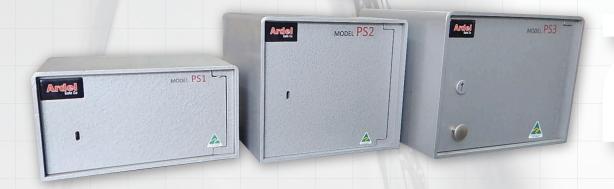

# PISTOL SAFES

MODEL: PS1 / PS2 / PS3 / PS1-2T / PS1-4T

- Steel bodies press formed from 6-8mm plate
- All body joints continuously welded
- Quality locks with hardplate protection
- Conform to statutory regulations for Category H pistol storage
- Custom made safes

## **PS2 Key**

The pressed steel body is 6mm thick. Door 10mm thick swings on concealed hinges. There are 4 holes in the back and base for anchoring.

External Dimensions: 245mm H x 280mm W x 300mm D @ 24kg.

## **PS3 Key**

The body is from 8mm steel plate pressed formed with all joints continuously welded. The 10mm thick door is recessed 10mm and swings on alloy steel concealed hinge pins. The door is dead locked when locked via dog bar.