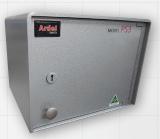

# **PS1 Single Weapon Safe.**

The body is made from 6mm steel plate, pressed formed. All joints formed are continuously welded. The door is recessed 10mm to maximise resistance to jemmy bar attack. The door has no more than 1.5mm gap. The lock is a 6 lever Ross 600 series. There are four holes in the back and base to secure the safe. There is a padded false floor to protect the weapon should anchoring bolts be used in the base.

## **PS2 Key**

The pressed steel body is 6mm thick. Door 10mm thick swings on concealed hinges. There are 4 holes in the back and base for anchoring.

External Dimensions: 245mm H x 280mm W x 300mm D @ 24kg.

## **PS3 Key**

The body is from 8mm steel plate pressed formed with all joints continuously welded. The 10mm thick door is recessed 10mm and swings on alloy steel concealed hinge pins. The door is dead locked when locked via dog bar.

**External Dimensions:** 260mm H x 350mm W x 300mm D @ 33kg. Designed to secure 6 hand guns. There is one removable padded shelf, and false floor.